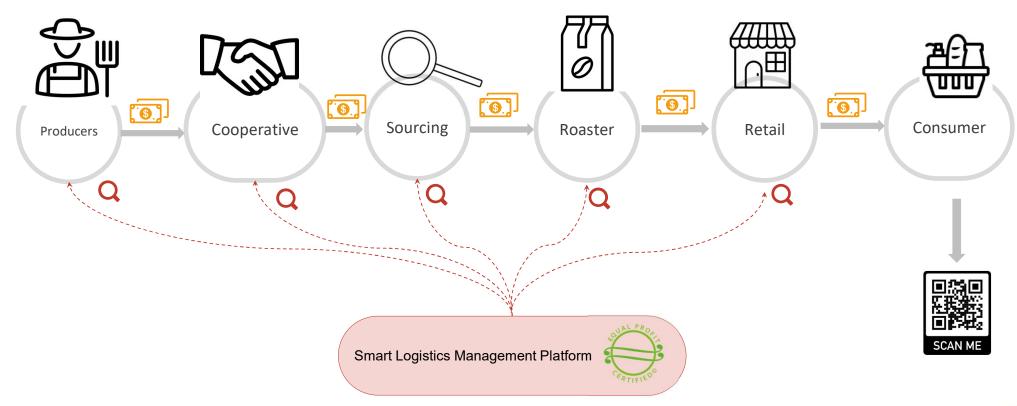

#### 3

# Inequalities that need to be solved





### The norm?





#### 5

# The Equal Profit® model





## What does Equal Profit do?

6

- 1. Ensures an equal profit distribution for all actors in the supply chain.
- 2. Breaks power dynamics and contributes to more sustainable supply chains.
- 3. Justifies prices and provides transparency and traceability for consumers.



# **Ixpaluca Coffee**









Video Ensambles Café Mexico and Equal Profit









# **Coffee Supply Chain and SLMP**







# Ixpaluca Coffee – price break down





# **Ixpaluca Coffee**

# **Distribution of Profits proportional to Costs**



#### **Coffee Events**

Open Door Events between 09:00 and 12:00Uhr in

- Bern, Saturday 17th October 2020, PROGR, Stube, Waisenhausplatz 30, 3011 Bern
- Geneva, Saturday 31st Oktober 2020, route des Acacias 43, 1227 Genève
- Lausanne, Saturday 12th Dezember 2020, tbc





#### **Outlook**



- Looking for funds for the development of the Smart Logistics Management Platform
- Looking for additional supply chains to certify
  - → please reach out to us!



# Thank you for contributing to a new economy!

Beyond Fair. Equal.



equalprofit.org ensamblescafe.com xalala.ch



rahel@equalprofit.org contact@equalprofit.org





Instagram, Facebook and LinkedIn

Supported by